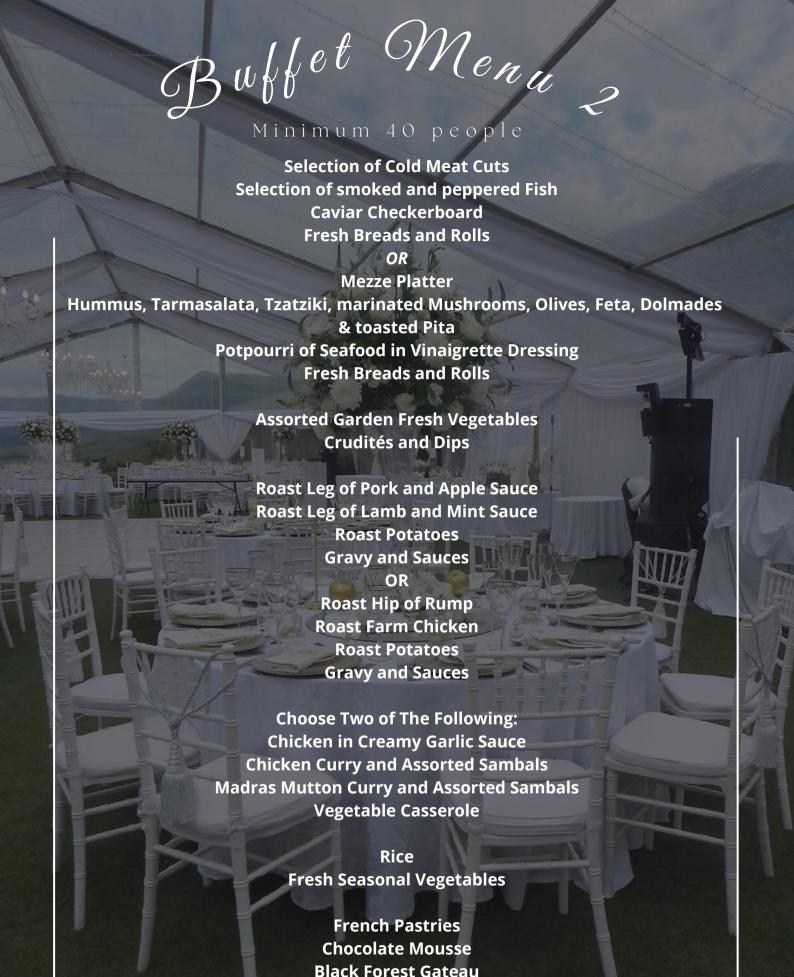

nd **15% VAT.** 

Tariffs are subject to alteration without notice and exclude Tourism and KZN Conservation levies.

Children may eat in the Main Dining Room between 18:00 - 20:00.



# Buffet Menu

Minimum 40 people

Selection of Cold Cuts
Selection of smoked and marinated Fish
Fresh Breads and Rolls

OR

Trout Mousse and Chicken Liver Pate with Melba toast
Medley of Seafood Cocktail
Fresh Breads and Rolls

**Assorted Fresh Garden Salads** 

Roast Hip of Beef with Yorkshire pudding
Roast Potatoes
Gravy and Sauces

Chicken Casserole
White Rice
Fresh Seasonal Vegetables

OR

Roast Leg of Pork Roast Potatoes Gravy and Apple Sauce

Beef Curry. Rice
Sambals and
Condiments
Fresh Seasonal Vegetables

Vegetable Lasagne

English Trifle Milk Tart Apple Crumble and Fresh Cream

**Tea and Coffee** 



**South African Cheese Board and Biscuits** 

Fresh Fruit Salad and Ice Cream

**Tea and Coffee** 

Selling Price: R540-00 per person Prices valid until 31 Oct '25 E&OE



|                                                                 | MINISTER                                                       |
|-----------------------------------------------------------------|----------------------------------------------------------------|
| Rev John Green (Anglican)                                       | (036) 448 1254 (h) / 082 447 5186                              |
| Rev Ferreira                                                    | (039) 975 1748 (h) / 072 254 3617 revjan@vodamail.co.za        |
| Chris McLachlan                                                 | 082 774 3727 doinghopewedd