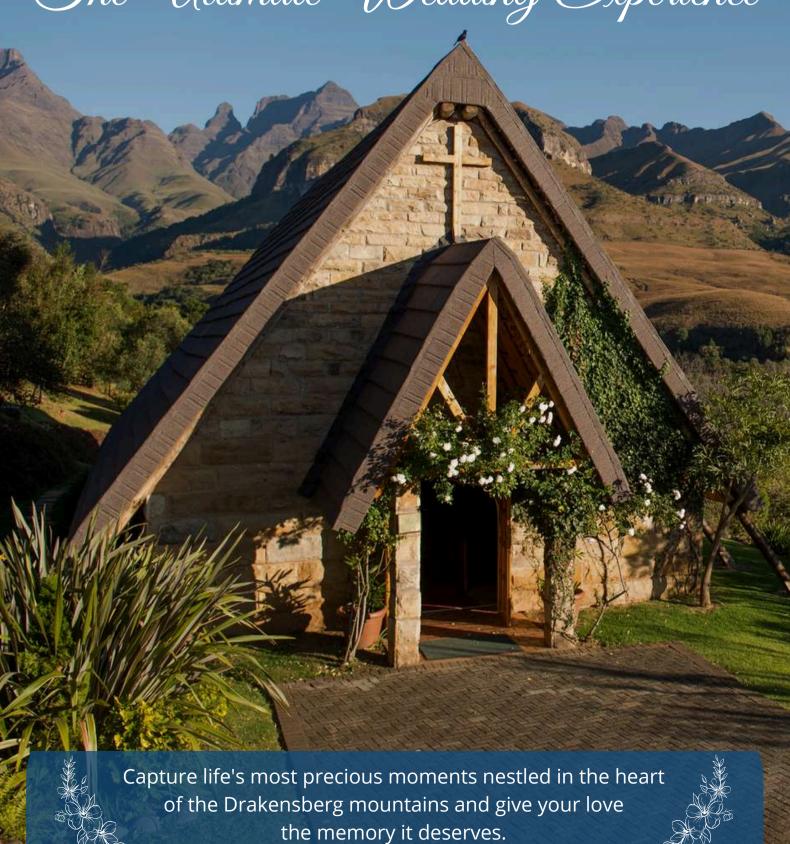

### The Ultimate Wedding Experience

Start the adventure of your life in gracious elegance against a backdrop of the magnificent Cathedral Peak mountain range. The scenic beauty, personal service and warm hospitality extended to our guests will make your wedding a memory to cherish forever.

Free use of chapel (Chapel built from original farmhouse stone with railway sleeper pews)

**Free use of Reception Room**, including white chair covers, white linen tablecloths, crockery, cutlery, glassware, waiters and barmen.

A **voucher** from Cathedral Peak Hotel to spend towards or during your first anniversary at the Hotel.

The chapel seats a maximum of 120 guests.

No confetti permitted - dried rose/flower

petals only.