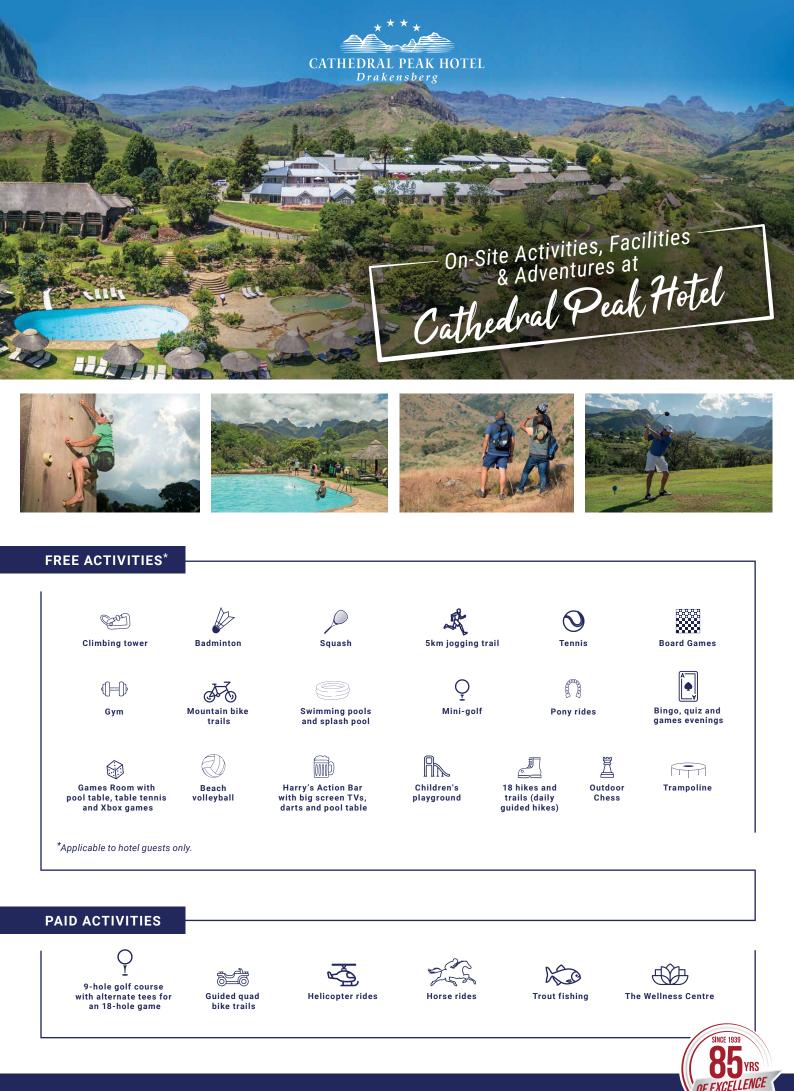

# **Golf** Length: 5 412 m | Type: Mountain location | Par for men: 70 | Par for ladies: 71 Clubhouse hours: 7:30am – 4:30pm

| Green fees |      | Golf cart hire     |      |
|------------|------|--------------------|------|
| 9 holes    | R180 | 9 Holes (4 hours)  | R295 |
| 18 holes   | R280 | 18 Holes (7 hours) | R370 |

### Horse & pony rides

| Beginners & intermediate (1 hour)  | R350                                |
|------------------------------------|-------------------------------------|
| Beginners & intermediate (2 hours) | R540                                |
| Pony rides                         | Day visitors – R60<br>Guests – free |

#### Gym | Opening hours: 5:30am - 10pm

| Key deposit                     | R100          |
|---------------------------------|---------------|
| Gym entrance (key at reception) | Complimentary |

Please note: No children under 12 years of age are permitted into the gym.

# **Trout fishing**

| Rod deposit                   | R500 |
|-------------------------------|------|
| Hire fee                      | R195 |
| Fishing (bag limit of 2 fish) | R250 |

Equipment and permits are available at Reception. Flies may also be purchased from Reception.

## **Climbing wall**

| Group rate (10 or more people) | R40 per person per climb          |
|--------------------------------|-----------------------------------|
| Individual rate                | Complimentary for<br>hotel guests |

## **The Wellness Centre**

082 928 2069

All rates valid from 1<sup>st</sup> November 2024 to 31<sup>st</sup> October 2025. T's and C's apply.